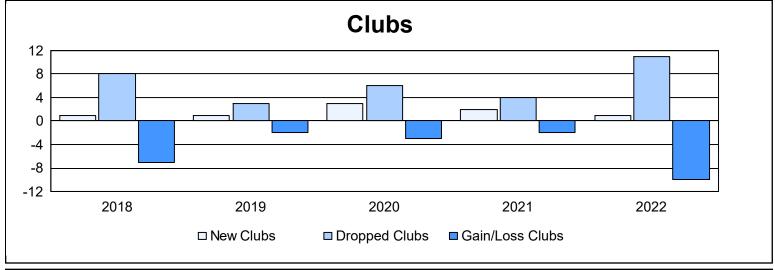

| Year      | New<br>Clubs | Dropped<br>Clubs | Gain/<br>Loss<br>Clubs | New<br>Members | Charter<br>Members | Reinstate<br>Members | Transfer<br>Members | Total<br>Member<br>Added | Total<br>Members<br>Dropped | Gain/<br>Loss<br>Members |
|-----------|--------------|------------------|------------------------|----------------|--------------------|----------------------|---------------------|--------------------------|-----------------------------|--------------------------|
| 2017-2018 | 1            | 8                | -7                     | 598            | 51                 | 15                   | 47                  | 711                      | 946                         | -235                     |
| 2018-2019 | 1            | 3                | -2                     | 514            | 27                 | 30                   | 37                  | 608                      | 695                         | -87                      |
| 2019-2020 | 3            | 6                | -3                     | 359            | 87                 | 20                   | 49                  | 515                      | 783                         | -268                     |
| 2020-2021 | 2            | 4                | -2                     | 288            | 92                 | 33                   | 27                  | 440                      | 746                         | -306                     |
| 2021-2022 | 1            | 11               | -10                    | 546            | 31                 | 45                   | 34                  | 656                      | 851                         | -195                     |
| Average   | 2            | 6                | -5                     | 461            | 58                 | 29                   | 39                  | 586                      | 804                         | -218                     |